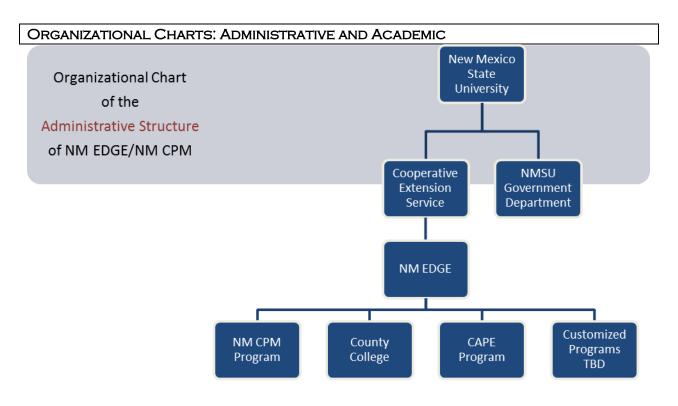

## ACADEMIC STRUCTURE OF THE NM EDGE/NM CPM PROGRAM Open to all Public **Public Sector** Sector Employees **Students** NM CPM Program serves as the Core Curriculum for all of our Core & Customized Customized Curricula. Curriculum Strategic Partners & their Committees expertise are essential to the curriculum committee process Our Strategic Partners are involved through committees NM CPM Advisory and the advisory board. They Board include NM Association of NM EDGE Counties (founding partner), the Comprised of NMSU College of Business, and Strategic Partners many other important entities.